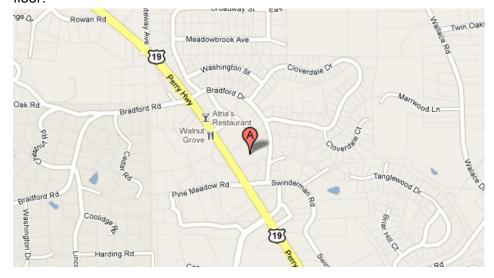

#### Wexford:

1000 Stonewood Drive Suite 200

Wexford, PA 15090

- \*Located off of Perry Highway (Route 19) near the Atrias restaurant
- \*Turn onto Bradford Drive off of Route 19 (Atrias restaurant will be on your right). At the stop sign make a right onto Stonewood Drive, then the first immediate left into the medical building complex. We are on the second floor.