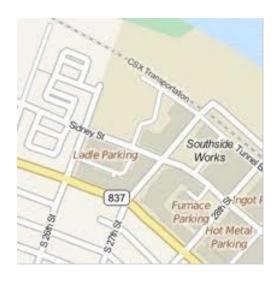

#### **Southside Location:**

2643 East Carson Street Pittsburgh, PA 15203

- \*Next to American Eagle Outfitters/Cheesecake Factory is behind our building
- \*We are between 26<sup>th</sup> and 27<sup>th</sup> Street
- \*There is a parking garage on Sidney Street or meter parking on East Carson Street (for meter parking must input license plate number and pay by credit card or quarters \$1.00 = 1 hour).