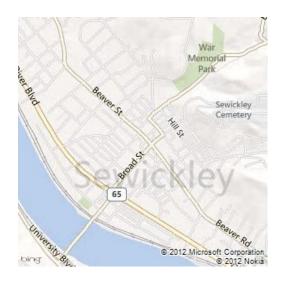

#### Sewickley:

409 Broad Street Suite 101B Sewickley, PA 15143

- \*If coming from Sewickley Bridge: at the light go straight through the intersection, at the next light turn on Thorn Street for parking or continue straight to park on Broad Street. After the light, we are the second business on your left.
- \*Across from Sewickley Eye Group/next to Sewickley Chiropractic Center
- \*Meter parking on Broad Street or Thorn Street (Thorn Street offers more time per quarter)