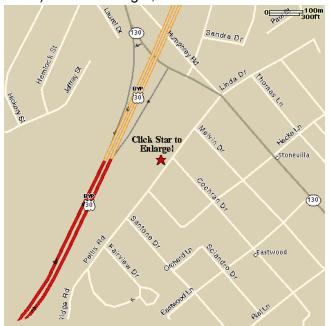

## **Greensburg:**

510 Pellis Road

Greensburg, PA 15601

\*From the North: From Youngwood take 119N to South Greensburg. At Burger King make a left onto Route 30 East. Follow East directions below to get to Pellis Road.

\*From the South: From Delmont take Route 66 South and get on Toll Road. Get off of Exit 6 (costs .75 cents). At the red light, make a left onto Route 30 East. Follow East directions below to get to Pellis Road.

\*From the East: Take Route 30 East towards Westmoreland Mall. Get off Pleasant Unity Exit. At the red light, make a right onto 130. The very next road on the right is Pellis Road. Turn right onto Pellis Road. Go down Pellis Road until

you see Haydens Pharmacy on the right. The next building pass Haydens Pharmacy is Dr. Costello's and Evergreen Insurance (514 Pellis Road). Turn right between Dr. Costello's and Dr. Plundo's office. Our office is directly behind Dr. Costello's office at 510 Pellis Road.

\*From the West: From Westmoreland Mall, take Route 30 West. Get off of the Mt. Pleasant Exit. At the stop sign, make a left at Mt. Pleasant Road. Continue past Our Lady of Grace Church on the left. The next road to the left is Ridge road, which becomes Pellis Road.